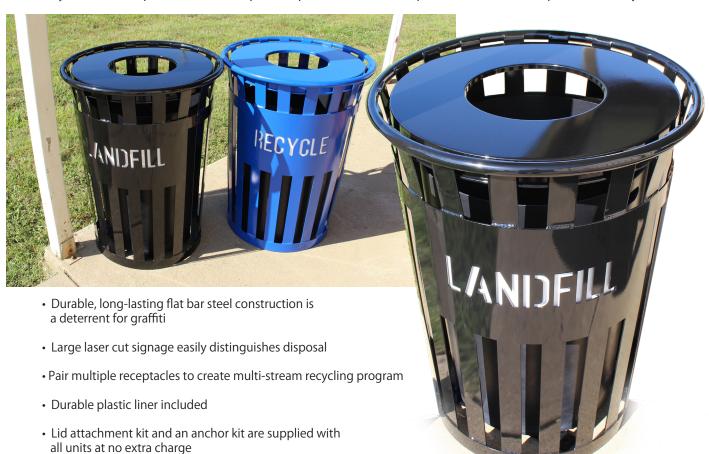

## **Oakley Eco Series**

## Interested in improving recycling and sustainability efforts?

The Oakley Eco Series is perfect for municipalities, parks, universities, apartments, office complexes, and city streets.

| Item Number   | Description                    | Capacity | Dimensions | Weight | Lids                     |
|---------------|--------------------------------|----------|------------|--------|--------------------------|
| M3601LF-FT-BK | "Landfill" with flat top black | 36 Gal.  | 28"x36"    | 98lbs. | FT, DT, AT, SWT, RC, MHT |
| M3601RE-FT-BL | "Recycle" with flat top blue   | 36 Gal.  | 28"x36"    | 98lbs. | FT, DT, AT, SWT, RC, MHT |
| M3601CP-FT-GN | "Compost" with flat top green  | 36 Gal.  | 28"x36"    | 98lbs. | FT, DT, AT, SWT, RC, MHT |