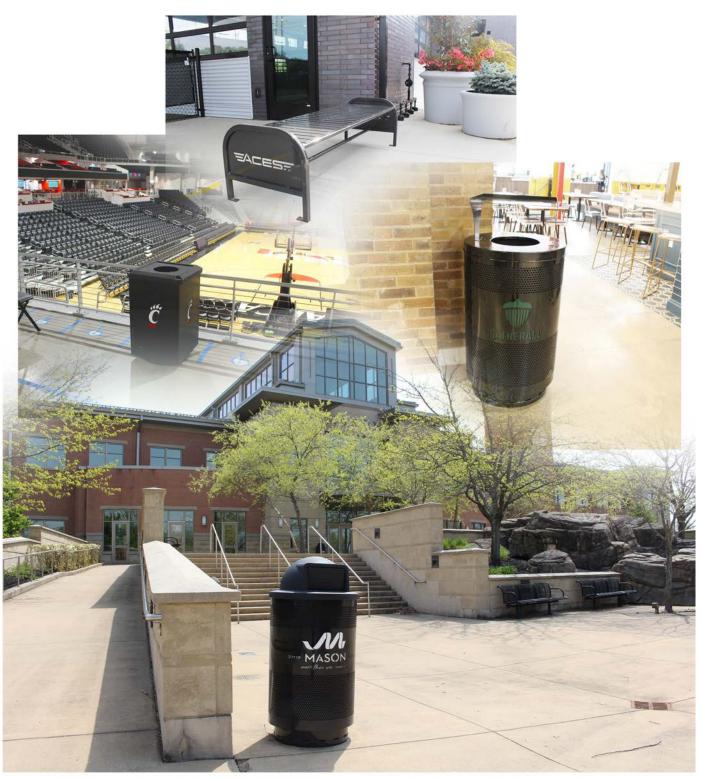

## **Custom Logo Receptacles**

Amplify your brand identity with Witt Custom. Our tailor-made trash receptacles, recycling bins, and outdoor benches provide architects and designers the perfect canvas to showcase brand expression. Ideal for stadiums, universities, corporate headquarters, and more – make a lasting impact with Witt's custom logo products

### **Lasered Designs**

Explore Witt Industries' versatile product line for design-centric solutions. From indoor waste receptacles to outdoor benches, our range complements professional, industrial, and commercial spaces.

Addressing the demand for green alternatives, our high-quality recycling receptacles, crafted from recycled materials, showcase our commitment to sustainable design.