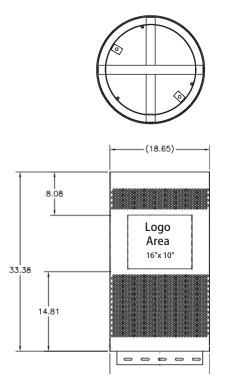

## SC35P-02 Specifications

### 35 Gallon Custom Logo Waste Receptacle

Dimensions represent can only lid accounted for separately

#### **Product Features:**

- Custom logo capability to convey branding
- 14 GA. Galvaneal metal body with 12 GA. Galvaneal metal base
- Perforation Pattern: 3/8"
- Unit comes standard with Leveling Feet, Anchoring Feet, Anchor Kit and Lid Attachment Kit
- TGIC Polyester Powder Coat outdoor finish
- Custom colors available to match organizational branding
- 3 Tops to choose from: Flat Top, Hood Top or Dome Top

**Protective Coated Base** 

| Item Number | Capacity   | Dimensions             | Weight |
|-------------|------------|------------------------|--------|
| SC35P-02    | 35 gallons | 18.5" dia x 38.5" high | 45 lbs |