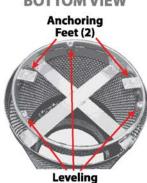

#### **Product Features:**

- · Custom logo capability to convey branding
- 14 GA. Galvaneal metal body with 12 GA. Galvaneal metal base
- Perforation Pattern: 3/8"
- Unit comes standard with Leveling Feet, Anchoring Feet, Anchor Kit and Lid Attachment Kit
- TGIC Polyester Powder Coat outdoor finish
- Custom colors available to match organizational branding
- 3 Tops to choose from: Flat Top, Hood Top or Dome Top

Feet (3)

| Item Number | Capacity   | Dimensions             | Weight |
|-------------|------------|------------------------|--------|
| SC55P-02    | 55 gallons | 23 1/2" dia x 40" high | 86 lbs |