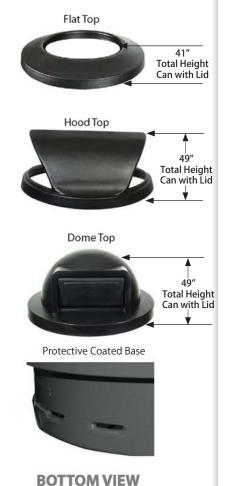

#### **Product Features:**

- · Custom logo capability to convey branding
- 14 GA. Galvaneal metal body with 12 GA. Galvaneal metal base
- Perforation Pattern: 3/8"
- Unit comes standard with Leveling Feet, Anchoring Feet, Anchor Kit and Lid Attachment Kit
- TGIC Polyester Powder Coat outdoor finish
- Custom colors available to match organizational branding
- 3 Tops to choose from: Flat Top, Hood Top or Dome Top

Feet (3)

| Item Number | Capacity   | Dimensions             | Weight |
|-------------|------------|------------------------|--------|
| SC55P-02    | 55 gallons | 23 1/2" dia x 40" high | 86 lbs |