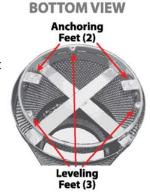

#### **Product Features:**

- · Custom logo capability to convey branding
- 14 GA. Galvaneal metal body with 12 GA. Galvaneal metal base
- Perforation Pattern: 3/8"
- Unit comes standard with Leveling Feet, Anchoring Feet, Anchor Kit and Lid Attachment Kit
- TGIC Polyester Powder Coat outdoor finish
- Custom colors available to match organizational branding
- 3 Tops to choose from: Flat Top, Hood Top or Dome Top

Feet (3)

| Item Number | Capacity   | Dimensions             | Weight |
|-------------|------------|------------------------|--------|
| SC55P-02    | 55 gallons | 23 1/2" dia x 40" high | 86 lbs |

#### **Product Features:**

- Custom logo capability to convey branding
- 14 GA. Galvaneal metal body with 12 GA. Galvaneal metal base
- Perforation Pattern: 3/8"
- Unit comes standard with Leveling Feet, Anchoring Feet, Anchor Kit and Lid Attachment Kit
- TGIC Polyester Powder Coat outdoor finish
- Custom colors available to match organizational branding
- 3 Tops to choose from: Flat Top, Hood Top or Dome Top

**Protective Coated Base** 

| Item Number | Capacity   | Dimensions             | Weight |
|-------------|------------|------------------------|--------|
| SC35P-02    | 35 gallons | 18.5" dia x 38.5" high | 45 lbs |