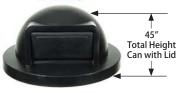

# SC55P-02 Specifications

### 55 Gallon Custom Logo Waste Receptacle

Feet (3)

| Item Number | Capacity   | Dimensions             | Weight |
|-------------|------------|------------------------|--------|
| SC55P-02    | 55 gallons | 23 1/2" dia x 40" high | 86 lbs |