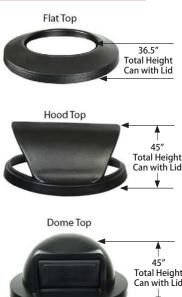

#### **Product Features:**

- · Custom logo capability to convey branding
- 14 GA. Galvaneal metal body with 12 GA. Galvaneal metal base
- Perforation Pattern: 3/8"
- Unit comes standard with Leveling Feet, Anchoring Feet, Anchor Kit and Lid Attachment Kit
- TGIC Polyester Powder Coat outdoor finish
- Custom colors available to match organizational branding
- 3 Tops to choose from: Flat Top, Hood Top or Dome Top

#### **Product Features:**

- Custom logo capability to convey branding
- 14 GA. Galvaneal metal body with 12 GA. Galvaneal metal base
- Perforation Pattern: 3/8"
- Unit comes standard with Leveling Feet, Anchoring Feet, Anchor Kit and Lid Attachment Kit
- TGIC Polyester Powder Coat outdoor finish
- Custom colors available to match organizational branding
- 3 Tops to choose from: Flat Top, Hood Top or Dome Top