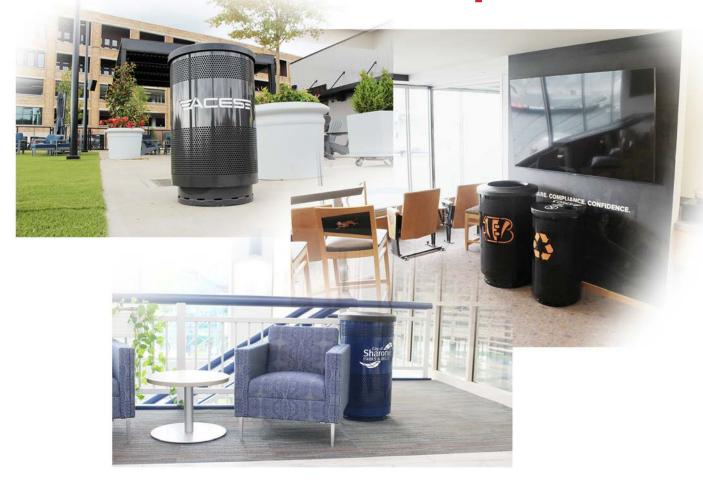

## **Custom Logo Receptacles**

Amplify your brand identity with Witt Custom. Our tailor-made trash receptacles, recycling bins, and outdoor benches provide architects and designers the perfect canvas to showcase brand expression. Ideal for stadiums, universities, corporate headquarters, and more – make a lasting impact with Witt's custom logo products

# **Customer Praise and Recommondations**

"Our custom Witt receptacles are durable and fit the needs of our players, staff, and fans alike, all while looking great and furthering the FC Cincinnati brand."

- FC Cincinnati, Professional Soccer Team

"The branded receptacles add to the sophistication of our distillery and our customer's experience."

Dan Callaway, Vice President, Hospitality
 Product Development, Bardstown Bourbon Company

"The Witt team was exceedingly easy to work with, and their branded receptacles met our program standards for durability and economy. The aesthetics of the final trash receptacles blend perfectly with the Idaho Central Credit Union Arena décor."

- Guy Esser, Project Architect, University of Idaho