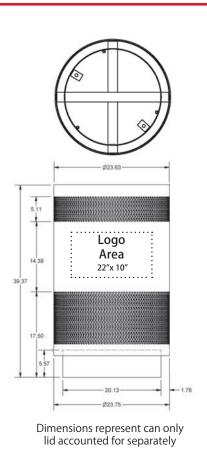

## SC35P-02 Specifications

### 35 Gallon Custom Logo Waste Receptacle

Dimensions represent can only lid accounted for separately

#### **Product Features:**

- Custom logo capability to convey branding
- 14 GA. Galvaneal metal body with 12 GA. Galvaneal metal base
- Perforation Pattern: 3/8"
- Unit comes standard with Leveling Feet, Anchoring Feet, Anchor Kit and Lid Attachment Kit
- TGIC Polyester Powder Coat outdoor finish
- Custom colors available to match organizational branding
- 3 Tops to choose from: Flat Top, Hood Top or Dome Top

**Protective Coated Base** 

| Item Number | Capacity   | Dimensions             | Weight |
|-------------|------------|------------------------|--------|
| SC35P-02    | 35 gallons | 18.5" dia x 38.5" high | 45 lbs |