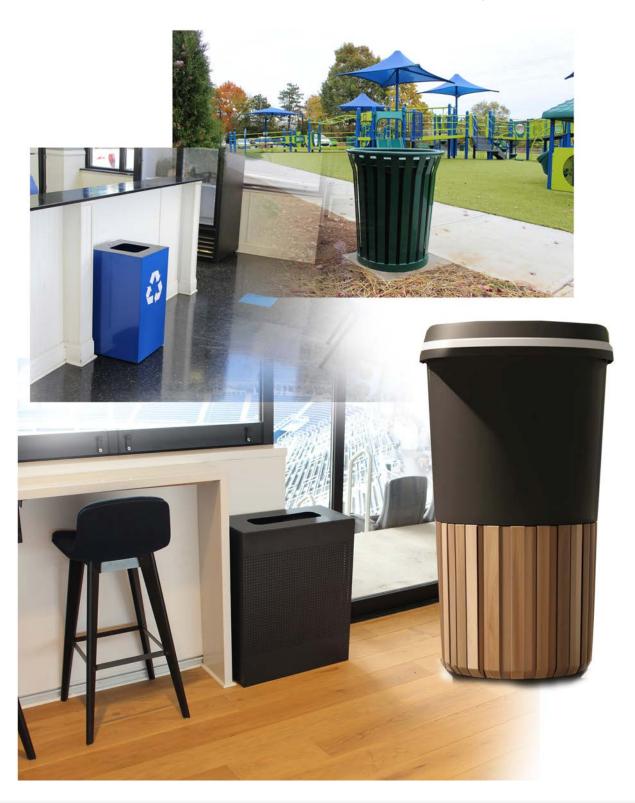

# Innovative and Customized Solutions for Your Space

### The Art of Customization

### Transforming spaces with bespoke design solutions.

Elevate your design vision with Witt Custom waste receptacles – where functionality meets artistry. Our customizable solutions empower architects and designers to seamlessly integrate waste management into their aesthetic narrative, transforming spaces into curated expressions of sophistication. Experience the fusion of form and function with Witt Custom, where every detail is a testament to your unique design sensibilities.

### **Lasered Designs**

Explore Witt Industries' versatile product line for design-centric solutions. From indoor waste receptacles to outdoor benches, our range complements professional, industrial, and commercial spaces.

Addressing the demand for green alternatives, our high-quality recycling receptacles, crafted from recycled materials, showcase our commitment to sustainable design.