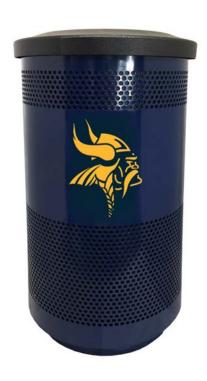

## **Custom Logo Receptacles**

Amplify your brand identity with Witt Custom. Our tailor-made trash receptacles, recycling bins, and outdoor benches provide architects and designers the perfect canvas to showcase brand expression. Ideal for stadiums, universities, corporate headquarters, and more – make a lasting impact with Witt's custom logo products

# **Customer Praise and Recommondations**

"Our custom Witt receptacles are durable and fit the needs of our players, staff, and fans alike, all while looking great and furthering the FC Cincinnati brand."

- FC Cincinnati, Professional Soccer Team

"The branded receptacles add to the sophistication of our distillery and our customer's experience."

Dan Callaway, Vice President, Hospitality
 Product Development, Bardstown Bourbon Company